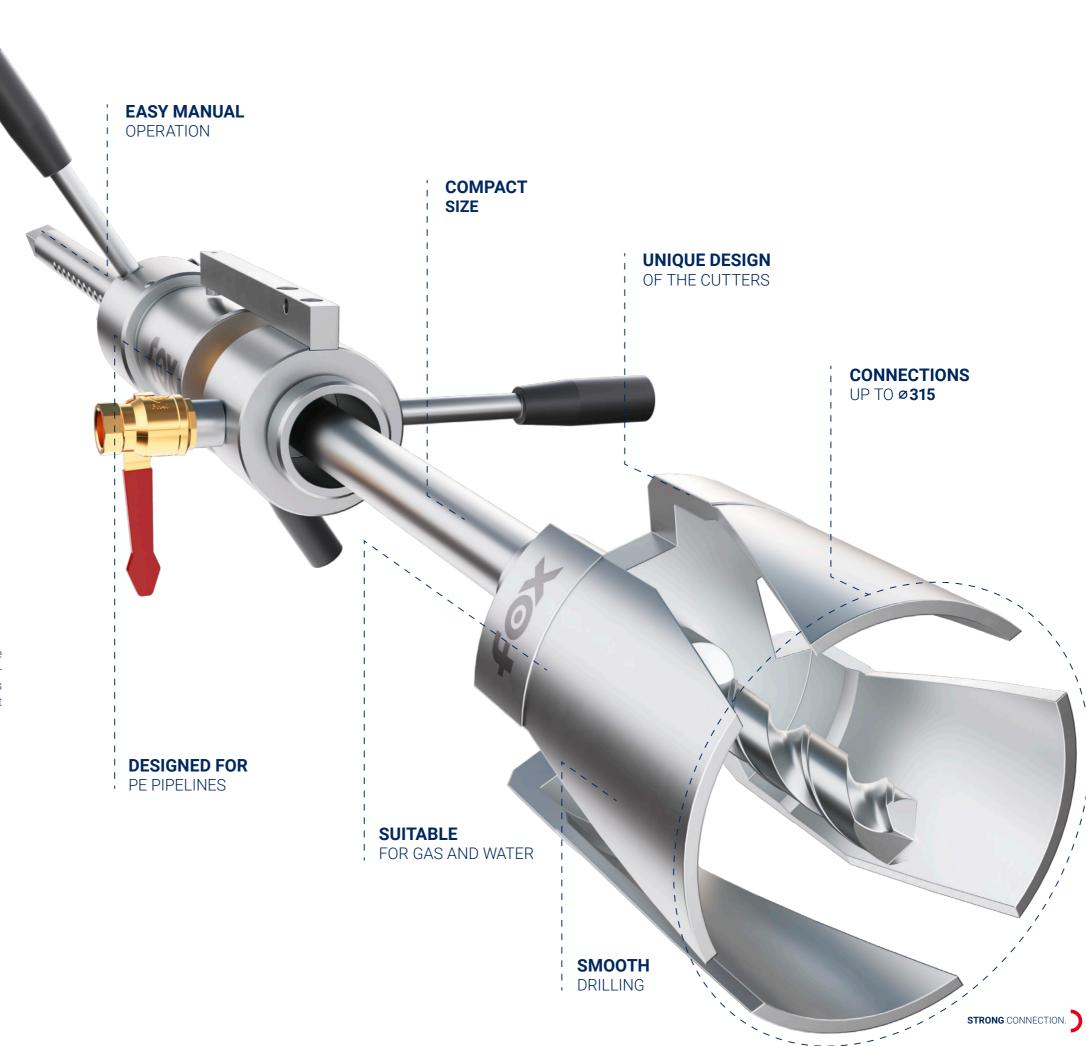

## **FOXDLT EQUIPMENT**FOR DRILLING UNDER PRESSURE

FOXDLT is the most efficient solution available on the market. The use of our device significantly reduces the time of connecting to the operating network, minimizes the risk of contamination of the pipeline, saves costs connected with closing and restarting the pipeline and doesn't cause water loss.