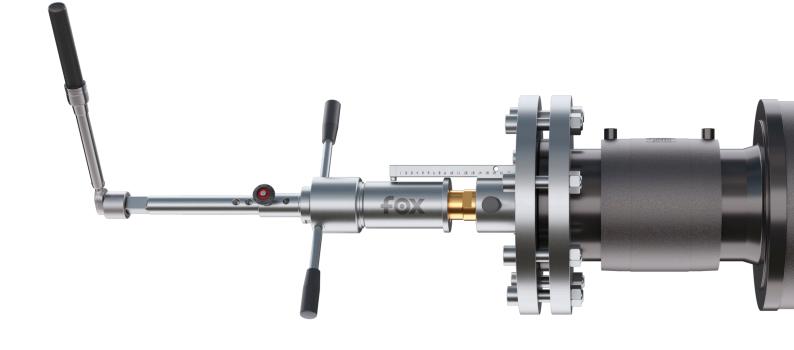

## **FOXDLT EQUIPMENT**FOR DRILLING UNDER PRESSURE

FOXDLT is the most efficient solution available on the market. The use of our device significantly reduces the time of connecting to the operating network, minimizes the risk of contamination of the pipeline, saves costs connected with closing and restarting the pipeline and doesn't cause water loss.