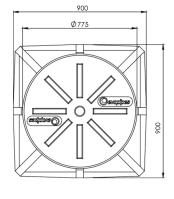

### **PRODUCT DIMENSIONS**

| Outside dimensions, mm | 900 x 900 |
|------------------------|-----------|
| Inside ID, mm          | 700       |
| Height, mm             | 450       |

Load bearing capacity: ≥15kN