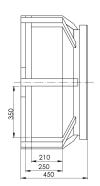

### **PRODUCT DIMENSIONS**

| Outside dimensions, mm | 900 x 900 |
|------------------------|-----------|
| Inside ID, mm          | 700       |
| Height, mm             | 450       |

Load bearing capacity: ≥15kN