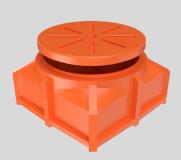

### PRODUCT DESCRIPTION

TDS-1/ISO PR-10

Optical cable connection chamber TC 900/700/450 with watertight PE cover is made of polyethylene (PE) which provides high resistance to corrosion and chemical substances. Supplied cover is equipped with rubber sealing. Large inside diameter of 700 mm provides optimal service space. Horizontal and vertical ribs stabilise chamber in soil and increase it's mechanical strength. Chamber is available in orange, black, green or any other colour on demand.

**Open product** 